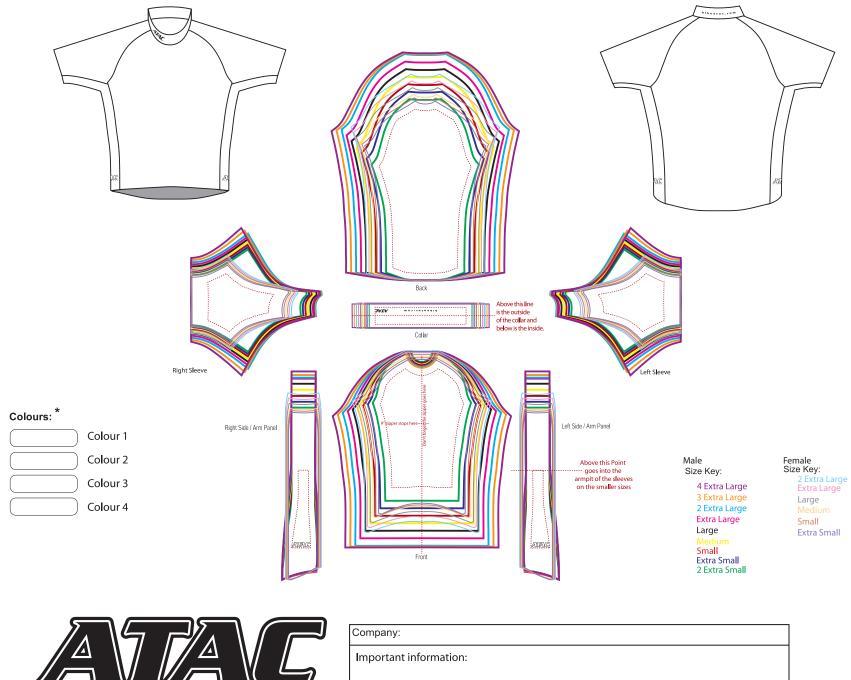

Email: art@atacsportswear.com

Fax: 1-888-827-3483

Please read the Atac Artwork Specs Avilable here: http://www.bikeatac.com/ordering/artwork\_specs.html

Keep logos within the red dotted line (the red dotted line is the logo "safe-zone" and the background artwork needs to cover your complete size range.